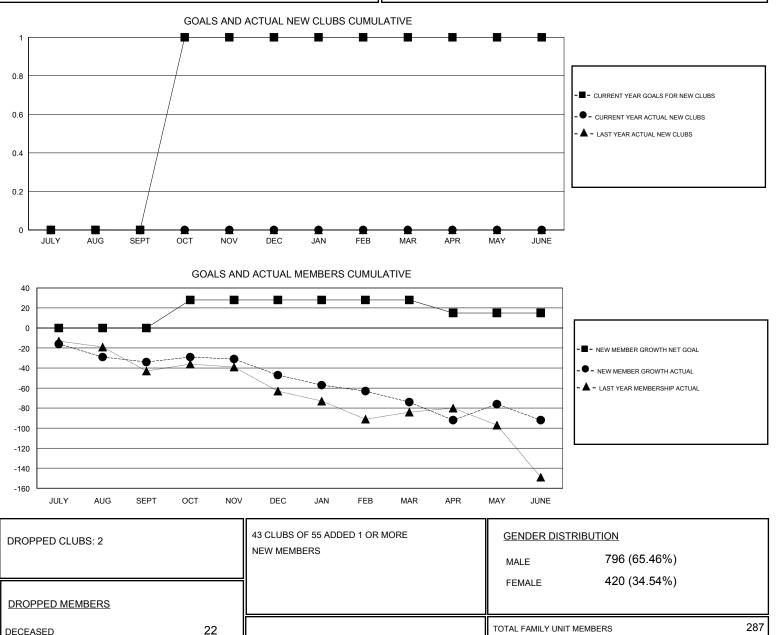

## LOCATION GEORGIA GMT CA Clubs Members RESULTS FOR 2016-2017 **RESULTS FOR 2016-2017** NEW CLUB GOAL NEW CLUBS DROPPED CLUBS NEW MEMBER GROWTH NEW MEMBER DROPPED QUARTER QUARTER NET GOAL (not reinstated GROWTH ACTUAL (not MEMBERS ACTUAL (including transfers) or transfers) reinstated or transfers) 0 0 1 0 21 55 JULY/AUG/SEPT JULY/AUG/SEPT 0 0 1 28 27 OCT/NOV/DEC OCT/NOV/DEC 14 0 0 0 0 26 53 JAN/FEB/MAR JAN/FEB/MAR 0 0 1 APR/MAY/JUNE -13 64 82 APR/MAY/JUNE